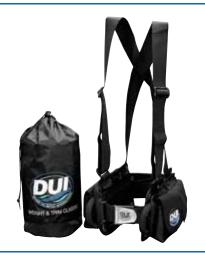

## WEIGHT & TRIM™ SYSTEM

The most comfortable weight system you will ever wear! Get the weight off your back and enjoy diving more.

Adjust weight up and down, forward and back Easily holds 40 lbs Wear with any BC Sizes S-M-L