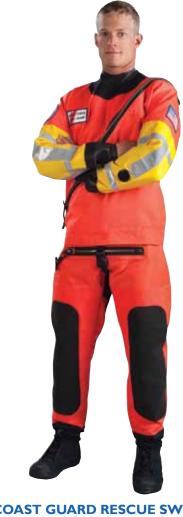

### **PUBLIC SAFETYTLS™**

The most popular drysuit for contaminated water diving.

- Trilaminate material with butyl rubber layer
- Public Safety design with colorful overlays, reflective tape and markings
- Comfortable and lightweight
- Available in diving and surface support configurations
- Easy to decontaminate

**DUI-ONLINE.COM/MILITARY** 

**US ARMY COMBAT DIVER CLX** 

**US NAVY SEALTLS** 

**US COAST GUARD RESCUE SWIMMERTLS** 