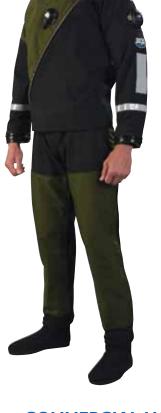

## **PUBLIC SAFETY 30/30™**

Made with breathable fabric, it is ideal for stand-by and surface support. Excellent choice for helicopter and air rescue.

- Breathable, waterproof fabric
- Public Safety design with durable overlays, reflective tape and markings
- Comfortable and lightweight
- Available in diving and surface support configurations

DURABILITY

7