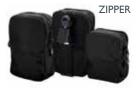

s



**ZIPGLOVE™** SYSTEMS

**HEAVY DUTY** 

With Liners Sizes M-L-XL

**COMPRESSED NEOPRENE/ KEVLAR** With Liners Sizes S-XL



**ZIPGLOVES-WD** Wrist Dam Inside With Liners Sizes M-L-XL

## **ULTRA DRYSUIT HOODS**

Made with super-stretch 7mm neoprene Ultra warmth & comfort One-way vents Sizes XS-2XL

Attached Ultra Neoprene Hoods and Latex Hoods Available (not shown)



**STANDARD** Worn with drysuits without a Warm Neck Collar



**WARM NECK** Tucks under the warm neck collar to keep your neck warm and reduce water flow

## WEIGHT & TRIM™ SYSTEM

The most comfortable weight system you will ever wear! Get the weight off your back and enjoy diving more.

Adjust weight up and down, forward and back Easily holds 40 lbs Wear with any BC Sizes S-M-L



## **POCKETS** & PADS



**BELLOWS** 















## **DRY5 GLOVES** Heavy Duty With Attached Latex Seal Sizes M-L-XL