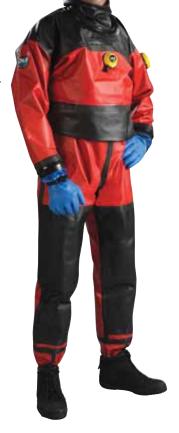

### **PUBLIC SAFETYTLS™**

The most popular drysuit for contaminated water diving.

- Trilaminate material with butyl rubber layer
- Public Safety design with colorful overlays, reflective tape and markings
- Comfortable and lightweight
- Available in diving and surface support configurations
- Easy to decontaminate

8.5