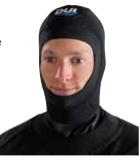

## **ULTRA DRYSUIT HOODS**

Made with super-stretch 7mm neoprene Ultra warmth & comfort One-way vents Sizes XS-2XL

Attached Ultra Neoprene Hoods and Latex Hoods Available (not shown)

**STANDARD** Worn with drysuits without a Warm Neck Collar

**WARM NECK** Tucks under the warm neck collar to keep your neck warm and reduce water flow