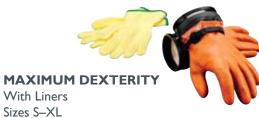

**TURBOTEC™ BOOTS** Excellent ankle flexibility for finning Kevlar for added durability on high wear areas on heel and toe Available as an upgrade on all DUI drysuits

**ZIPGLOVE™** SYSTEMS

**HEAVY DUTY** 

With Liners Sizes M-L-XL

**COMPRESSED NEOPRENE/ KEVLAR** With Liners Sizes S-XL

**ZIPGLOVES-WD** Wrist Dam Inside With Liners Sizes M-L-XL