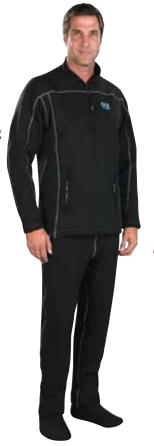

## Xm450™ JUMPSUIT 28°-45°F

400gm Thinsulate™ Ultra & Polartec® PowerStretch® Pro for excellent flexibility Wind-and-spray resistant outer shell Men's sizes XS-4XL including tall Choice for extended duration, decompression and polar diving

Socks in sizes XS-2XL

Xm250™ JUMPSUIT 50°-65°F 200gm Thinsulate™ & Polartec® PowerStretch® Pro Men's sizes XS-2XL Choice for extended duration and decompression diving