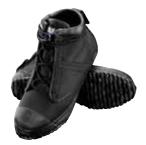

## **BOOT** SYSTEMS

ROCKBOOTS™ Worn over the top of an attached sock Exceptional durability, ankle support and traction Available on all DUI drysuits

TURBOBOOTS™ Excellent ankle flexibility for finning Ankle straps Available on all DUI drysuits