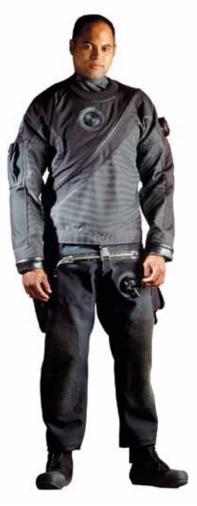

## TLS350™

DUI's most popular drysuit. Made with nylon/ butyl rubber/nylon. Lightweight, fast drying and ideal for travel. The drysuit of choice for underwater photographers, deep cave exploration and even the US Navy SEALs. By varying the insulation underneath, you can use the TLS350 in the warm waters of Florida to the ice-covered seas of Antarctica.