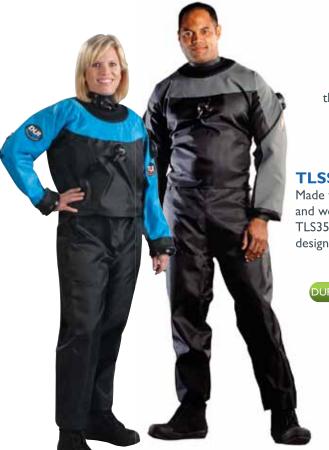

## TLS350™

DUI's most popular drysuit. Made with nylon/ butyl rubber/nylon. Lightweight, fast drying and ideal for travel. The drysuit of choice for underwater photographers, deep cave exploration and even the US Navy SEALs. By varying the insulation underneath, you can use the TLS350 in the warm waters of Florida to the ice-covered seas of Antarctica.

DURABILITY

**DUI-ONLINE.COM/TLS** 