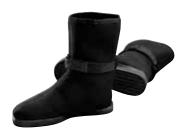

## **BOOT** SYSTEMS

ROCKBOOTS™ Worn over the top of an attached sock Exceptional durability, ankle support and traction Available on all DUI drysuits

TURBOBOOTS™ Excellent ankle flexibility for finning Ankle straps Available on all DUI drysuits