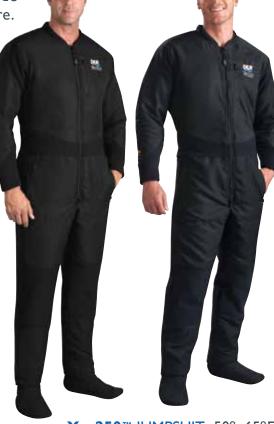

## Xm450™ JUMPSUIT 28°-45°F

400gm Thinsulate™ Ultra & Polartec® PowerStretch® Pro for excellent flexibility Wind-and-spray resistant outer shell Men's sizes XS-4XL including tall Choice for extended duration, decompression and polar diving

Socks in sizes XS-2XL

Xm250™ JUMPSUIT 50°-65°F 200gm Thinsulate™ & Polartec® PowerStretch® Pro Men's sizes XS-2XL Choice for extended duration and decompression diving