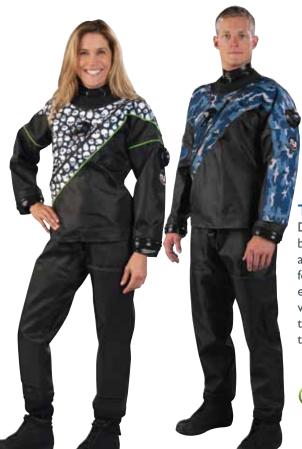

# **DRYSUITS FOR SPORT & TECHNICAL DIVING**

## 30/30™

Ideal for 30 degrees above and below the equator and perfect for tropical diving. Made with breathable fabric, a closer fit (for lighter insulation) and ankle seals. Excellent for longer bottom times, repeated exposures and multiple days of diving.

DURABILITY 6.5

**DUI-ONLINE.COM/3030** 