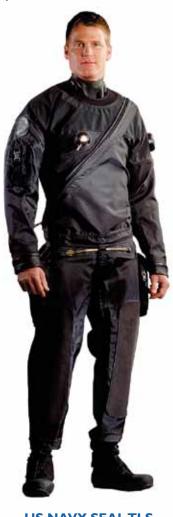

## TLS350™

DUI's most popular drysuit. Made with nylon/ butyl rubber/nylon. Lightweight, fast drying and ideal for travel. The drysuit of choice for underwater photographers, deep cave exploration and even the US Navy SEALs. By varying the insulation underneath, you can use the TLS350 in the warm waters of Florida to the ice-covered seas of Antarctica.

**DUI-ONLINE.COM/MILITARY** 

**US ARMY COMBAT DIVER CLX** 

**US NAVY SEALTLS** 

**US COAST GUARD RESCUE SWIMMERTLS** 