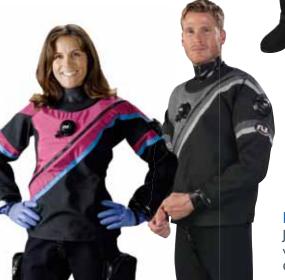

#### **FLX EXTREME™**

DUI's newest drysuit, the FLX EXTRME is made with polyester/butyl rubber/polyester making it softer to the touch. It is also a little heavier than the TLS350 making it more puncture resistant. What you will love the most about the FLX EXTREME is the way it feels on the body - it's almost like wearing your favorite pair of jeans. DUI adds Cordura® overlays on the legs for even more durability. It is quickly becoming the favorite of exploration divers.

DURABILITY

**DUI-ONLINE.COM/FLX** 

The CLX450 is often referred to as the "Tuxedo of Drysuits." A well-deserved name with its handsome, Cordura® blend polyester/ butyl rubber/polyester material on the upper body that also offers extra durability. The lower body is made with the same material as the FLX EXTREME so it provides incredible comfort. Ideal for wreck divers or hunters wanting extra durability on the upper body and it is used by Army Combat Divers and EOD.