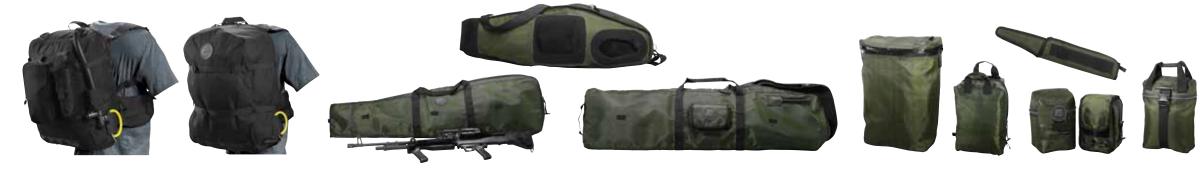

### **WATERPROOF BAGS**

Scout Swimmer Assault Pack • Amphibious Rucksack • Sniper and Shoot-Through Weapons Bags • ALICE Rucksack • Comm/Utility • Gas Mask/Optics • PSC-5 & PRC-148 Radio