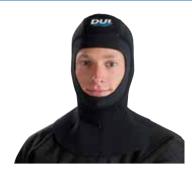

## **ULTRA DRYSUIT HOODS**

Made with super-stretch 7mm neoprene Ultra warmth & comfort One-way vents Sizes XS-2XL

Attached Ultra Neoprene Hoods and Latex Hoods Available (not shown)

**STANDARD** Worn with drysuits without a Warm Neck Collar

**WARM NECK** Tucks under the warm neck collar to keep your neck warm and reduce water flow